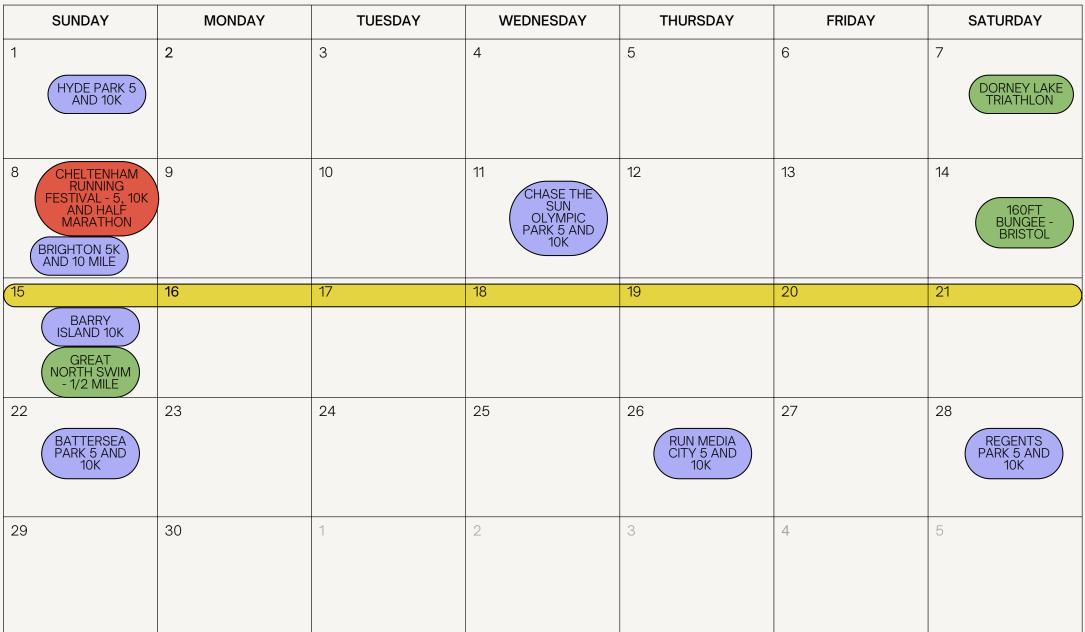

<br>GREAT<br>BRISTOL 10K<br>AND HALF<br>MARATHON | 12     | 13      | 14                                         | 15       | 16     | 17<br>OLYMPIC PARK<br>5 AND 10K                                   |
| 18<br>GREAT<br>MANCHESTER<br>RUN HALF<br>MARATHON                                                                                           | 19     | 20      | 21<br>CHASE THE SUN<br>TATTON 5 AND<br>10K | 22       | 23     | 24<br>TOUR OF<br>PERMBROKESHIRE<br>- 25, 60 AND 105<br>MILE RIDES |
| 25<br>EDINBURGH<br>RUNNING<br>FESTIVAL - HALF<br>AND FULL<br>MARATHON                                                                       | 26     | 27      | 28                                         | 29       | 30     | 31                                                                |











| SUNDAY                                                                                         | MONDAY | TUESDAY | WEDNESDAY | THURSDAY | FRIDAY | SATURDAY                                                     |
|------------------------------------------------------------------------------------------------|--------|---------|-----------|----------|--------|--------------------------------------------------------------|
| 29                                                                                             | 30     | 1       | 2         | 3        | 4      | 5<br>TOUGH<br>MUDDER 5<br>AND 15K -<br>MIDLANDS              |
| 6<br>TOUGH<br>MUDDER 5<br>AND 15K -<br>MIDLANDS<br>PARALLEL<br>WINDSOR -<br>MULTIPLE<br>EVENTS | 7      | 8       | 9         | 10       | 11     | 12<br